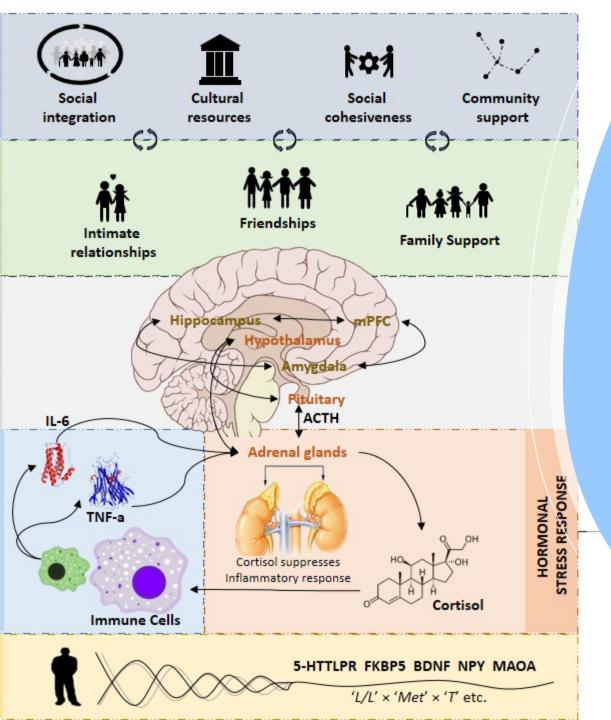

#### Resilience framework

Adapted from Choi et al., 2019

Resilience: dynamic process of adaptation to stress

Kalisch...van Harmelen... et al., 2017 Nat Human Behaviour Kalisch...& van Harmelen 2019 Perspectives on Psychological Science