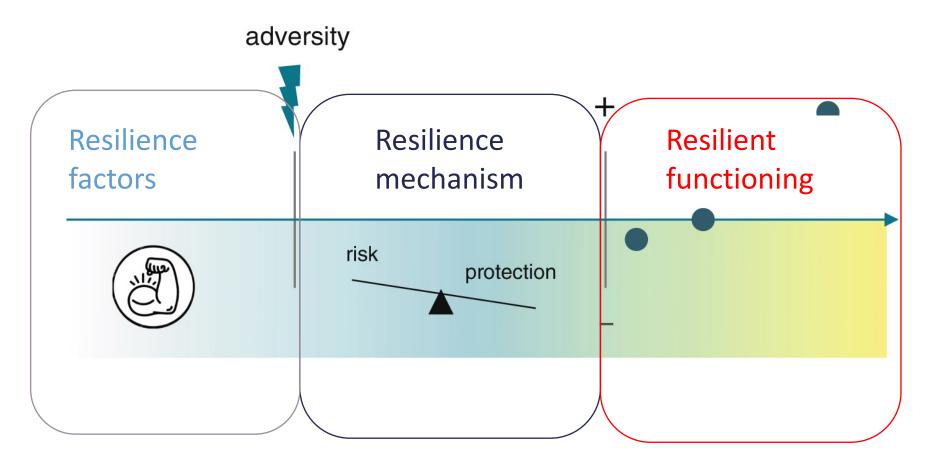

#### Resilience framework

Adapted from Choi et al., 2019

Resilience: dynamic process of adaptation to stress

Kalisch...van Harmelen... et al., 2017 Nat Human Behaviour Kalisch...& van Harmelen 2019 Perspectives on Psychological Science

#### Better mental health across domains

Masten, 2007, 2015; Masten & Garmezy, 1985. Van Harmelen et al., 2017 Psychological Medicine

#### Better than others with similar experiences

Rutter, 1987, 2012;2013

Resilient functioning is aided by resilience factors

Ioannidis, Askelund, Kievit & van Harmelen, 2020 BMC Medicine