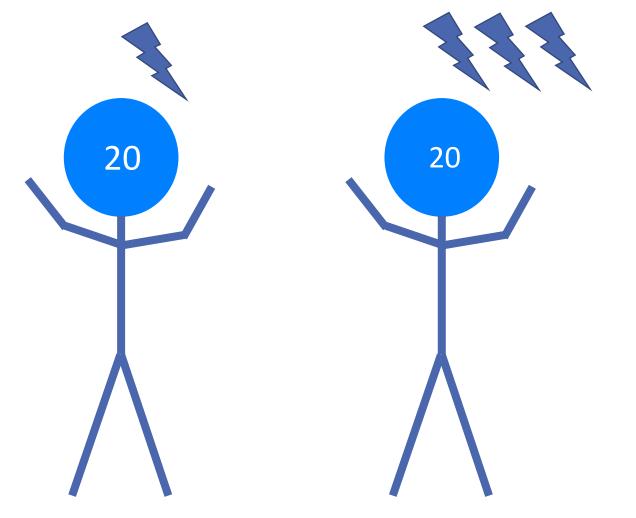

## Take aways

There is no gene for resilience

Resilience relies on many factors, both inside and outside the person

**Resilience fluctuates** 