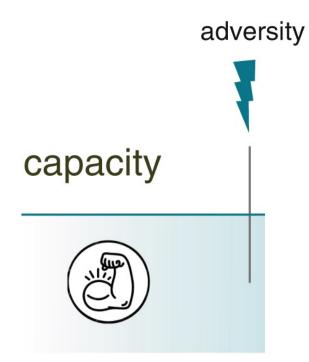

#### Resilience framework

Adapted from Choi et al., 2019

Resilience: dynamic process of adaptation to stress

Kalisch...van Harmelen... et al., 2017 Nat Human Behaviour Kalisch...& van Harmelen 2019 Perspectives on Psychological Science